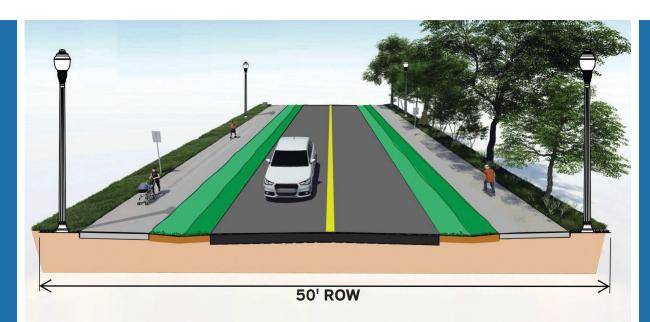

### **NOTICE TO RESIDENTS**

Palm Beach County
and Westgate CRA
are planning a
Sidewalk and
Street Lighting
Project

Phase 2

Construction beginning 2022

Phase 1

Construction Late Summer 2021

Scan the QR code with your phone for more information.