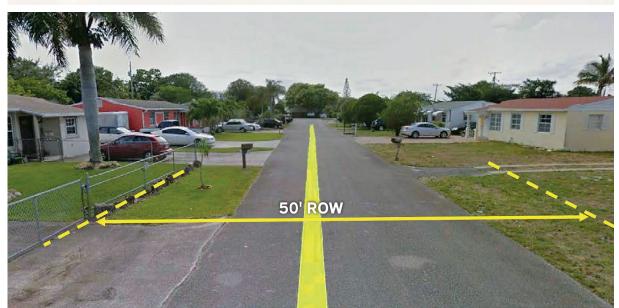

### **NOTICE TO RESIDENTS**

Palm Beach County
and Westgate CRA
are planning a
Sidewalk and
Street Lighting
Project

Phase 2

Construction beginning 2022

Phase 1

Construction Late Summer 2021

Scan the QR code with your phone for more information.