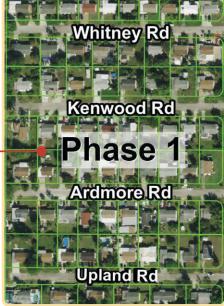

### **NOTICE TO RESIDENTS**

Palm Beach County
and Westgate CRA
are planning a
Sidewalk and
Street Lighting
Project

Phase 2

Construction beginning 2022

Phase 1

Construction Late Summer 2021

Scan the QR code with your phone for more information.