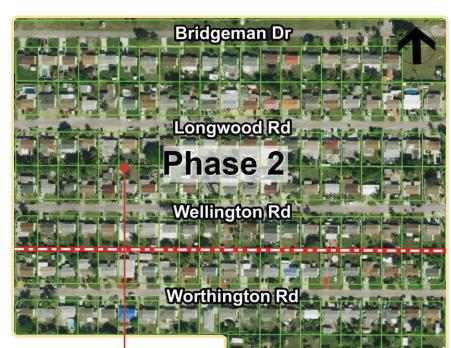

### **NOTICE TO RESIDENTS**

Palm Beach County
and Westgate CRA
are planning a
Sidewalk and
Street Lighting
Project

Phase 2

Construction beginning 2022

Phase 1

Construction Late Summer 2021

Scan the QR code with your phone for more information.