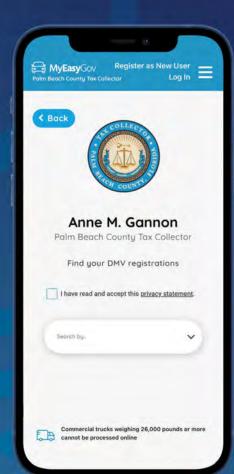

The Palm Beach County Tax Collector's new and convenient way to renew your vehicle registration.

Now you can renew your vehicle registration from your smartphone or tablet in 3 easy steps.

## Using MyEasyGov

#### SCAN

Scan the QR code on your renewal notice with your smartphone or tablet camera or visit pbctax.com/myeasygov to access MyEasyGov.

## SELECT

Select the vehicle(s) and renewal options.

### PAY

Choose your payment method. Processing fees apply.

P.O. Box 3828 West Palm Beach, FL 33402-3828 Tel (561) 355-2264 ANNE M. GANNON Serving Palm Beach County Serving you. www.pbctax.com

MOTOR VEHICLE REGISTRATION RENEWAL NOTICE wal instructions below and on re