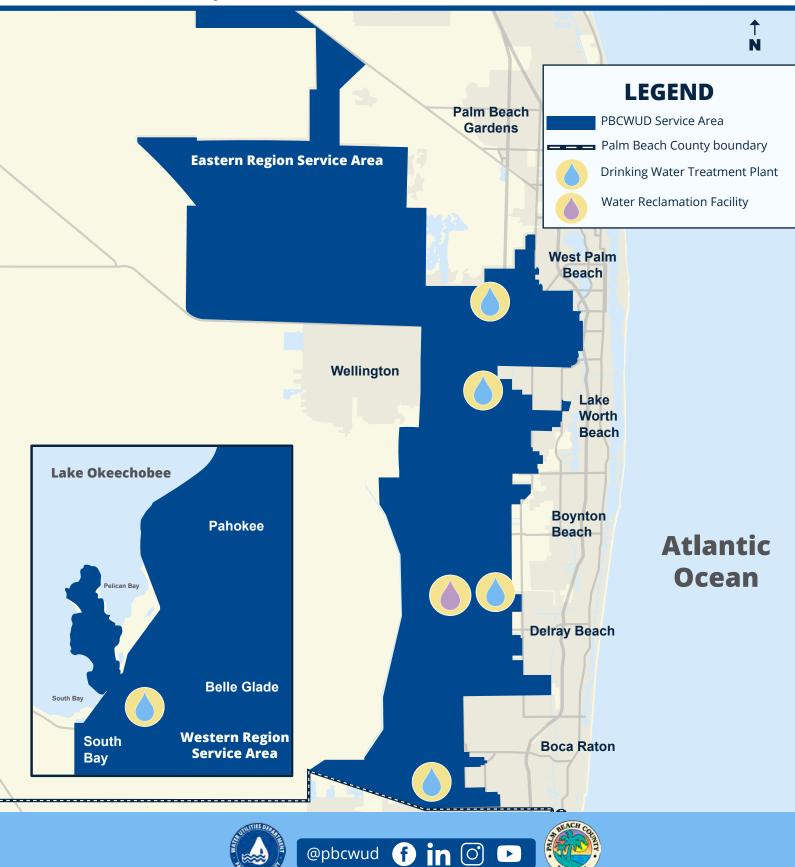

Our team of over 600 professionals work 24 hours a day, seven days a week, and 365 days a year to ensure there is no interruption in the critical services we provide: high-quality drinking water, wastewater collection and reclaimed water services. Our map on the following page illustrates the 1,300 square-mile service area we cover. If you are uncertain of the utility that serves your property address, you can visit our website at pbcwater.com and use the "Find Your Provider" tool right on the homepage.

## **PBCWUD SERVICE AREA**

The Palm Beach County Water Utilities Department (PBCWUD) is the largest water utility provider in Palm Beach County and serves over 635,000 residents with high-quality drinking water, wastewater collection and reclaimed water services. Many individual municipalities have their own utility companies. Visit **PBCWATER.COM** to find your provider based on your property address, or scan the QR code at right.