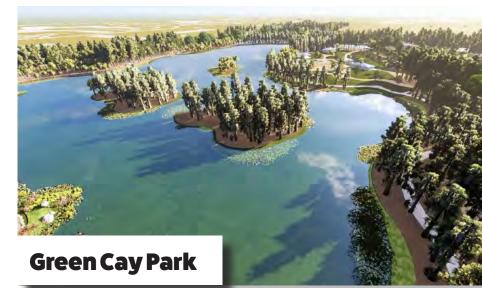

Palm Beach County recently broke ground on an exciting new project known as Green Cay Phase II, which will bring an educational center, advanced purification facility and new public park space to residents in late 2026. The Reclaimed Education & Center for Advanced Purification (RECAP) is being built on our utility property in western Boynton Beach, and the project will also include an extension of parkland to the current Green Cay Wetlands site. Designed to be the first of its kind in the state of Florida, RECAP will offer immersive educational space to students and visitors about the importance of stewarding our water resources, while implementing the most innovative water reuse technology to recharge our aquifer.

## **Green Cay Phase II**

Palm Beach County Water Utilities Department commissioned an innovative water reuse project to support the region's growing need for clean, safe and sustainable water supplies. Green Cay Phase II and the Reclamation Education & Center for Advanced Purification (RECAP) will open in late 2026. The project will use state-of-theart treatment technology to purify reclaimed water and replenish groundwater supplies without additional withdrawals from the underground aquifer.

- Green Cay Park will feature walking trails and passive recreation opportunities
- 63 acres of paths, scenic vistas and nature to enjoy with ample parking
- Located near Green Cay Wetlands & Nature Center in Boynton Beach